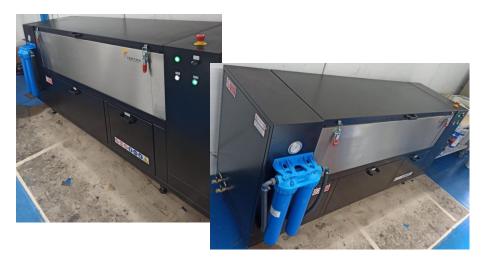

# **Built-in removable recyclers**

Enn.

- 40 It internal, heated, detergent recycler (standard)
- External7internal water recycler for Giuly Wash 800/1700 capacity 80 It with filtration (optional)

### **Built-in water recycler optional**

The machine can be equipped with a water filtration system that recirculates through a pump. The system allows you to extend the life cycle of the water, avoiding waste, with a limited use.