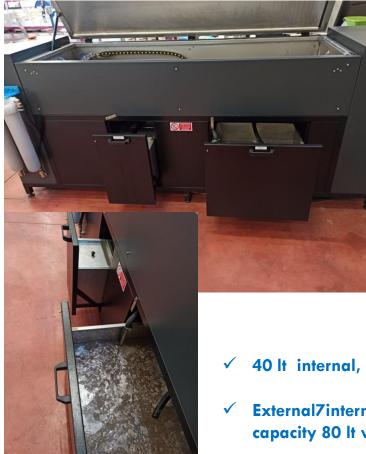

# **Built-in removable recyclers**

Enn.

- 40 It internal, heated, detergent recycler (standard)
- External7internal water recycler for Giuly Wash 800/1700 capacity 80 It with filtration (optional)