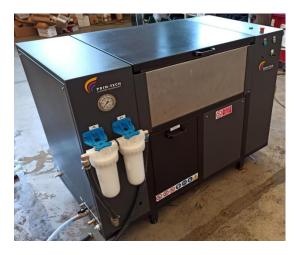

### **Built-in water recycler optional**

The machine can be equipped with a water filtration system that recirculates through a pump. The system allows you to extend the life cycle of the water, avoiding waste, with a limited use.