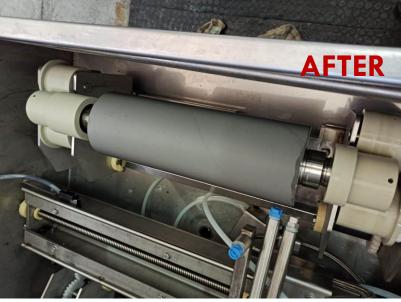

with any detergent**



#### Detergent for washing anilox stained with ink

- ✓ Water
- ÚV VU
- ✓ Solvent

#### **Anilox cleaner Basic 800**



#### Anilox cleaner Basic 1200 - 1700





### **Built-in water recycler optional**





The machine can be equipped with a water filtration system that recirculates through a pump. The system allows you to extend the life cycle of the water, avoiding waste, with a limited use.





# PLC easy electronic



#### This electronics is very simple for the operator, managed by a PLC with 3 automated programs

#### The forward speed is adjustable

The recirculation of the detergent is heated, the temperature is selectable.

Simple and intuitive to use, the operator presses the start button and starts a complete washing cycle.



## **Final results**







## **Final results**







### BEFORE





### Optional