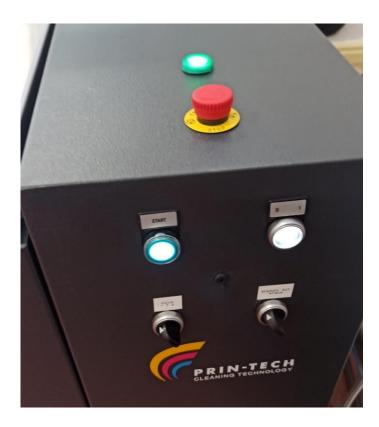

# PLC easy electronic

#### This electronics is very simple for the operator, managed by a PLC with 3 automated programs

#### The forward speed is adjustable

The recirculation of the detergent is heated, the temperature is selectable.

Simple and intuitive to use, the operator presses the start button and starts a complete washing cycle.