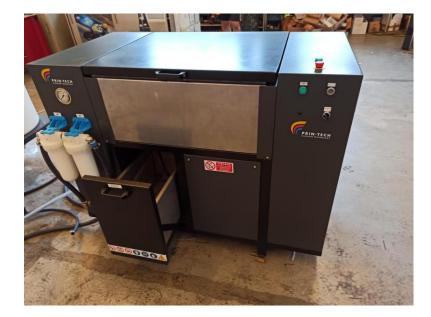

#### Anilox, single or double, high pressure cleaning.

This machine has been designed to wash Sleeves and cylinders for narrow web.

- Structure made of painted steel, with height-adjustable level feet.
- Detergent incorporated tank, capacity 40 Lt, with manual emptying system
- 3 automatic washing programs
- Possibility of adjusting the speed of the trolley

#### **Anilox cleaner Basic 800**

#### Anilox cleaner Basic 1200 - 1700