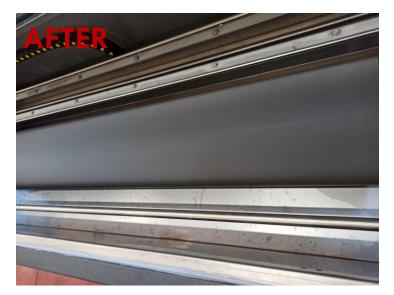

# Detergent for washing anilox stained with ink

- ✓ Water
- ÚV VU
- ✓ Solvent

#### **Anilox cleaner Basic 800**



#### Anilox cleaner Basic 1200 - 1700





### **Built-in water recycler optional**





The machine can be equipped with a water filtration system that recirculates through a pump. The system allows you to extend the life cycle of the water, avoiding waste, with a limited use.





# PLC easy electronic



#### This electronics is very simple for the operator, managed by a PLC with 3 automated programs

#### The forward speed is adjustable

The recirculation of the detergent is heated, the temperature is selectable.

Simple and intuitive to use, the operator presses the start button and starts a complete washing cycle.



## **Final results**







## **Final results**







### BEFORE





### Optional