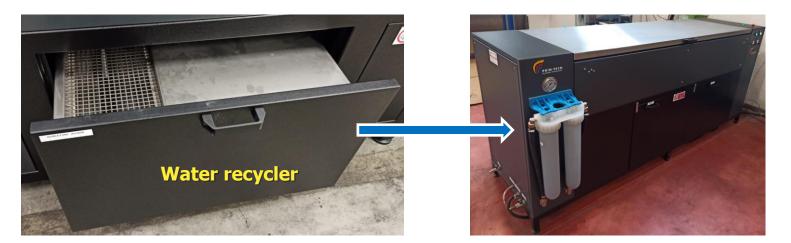

# **Built-in removable recyclers**

Enn.

- 40 It internal, heated, detergent recycler (standard)
- External7internal water recycler for Giuly Wash 800/1700 capacity 80 It with filtration (optional)

### **Built-in water recycler optional**

The machine can be equipped with a water filtration system that recirculates through a pump. The system allows you to extend the life cycle of the water, avoiding waste, with a limited use.