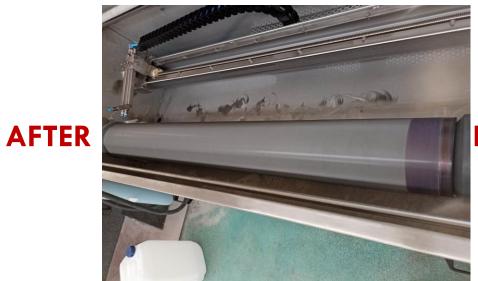

Detergent for washing anilox stained with ink

- ✓ Water
- ÚV VU
- ✓ Solvent

#### **Anilox cleaner Basic 800**



#### Anilox cleaner Basic 1200 - 1700





### **Built-in water recycler optional**





The machine can be equipped with a water filtration system that recirculates through a pump. The system allows you to extend the life cycle of the water, avoiding waste, with a limited use.





# PLC easy electronic



#### This electronics is very simple for the operator, managed by a PLC with 3 automated programs

#### The forward speed is adjustable

The recirculation of the detergent is heated, the temperature is selectable.

Simple and intuitive to use, the operator presses the start button and starts a complete washing cycle.



## **Final results**







## **Final results**







### BEFORE





### Optional