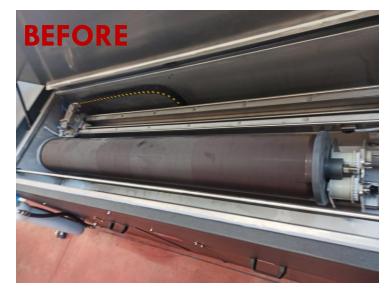

### Detergent for washing anilox stained with ink

- ✓ Water
- ÚV VU
- ✓ Solvent

#### **Anilox cleaner Basic 800**



#### Anilox cleaner Basic 1200 - 1700





### **Built-in water recycler optional**





The machine can be equipped with a water filtration system that recirculates through a pump. The system allows you to extend the life cycle of the water, avoiding waste, with a limited use.





# PLC easy electronic



#### This electronics is very simple for the operator, managed by a PLC with 3 automated programs

#### The forward speed is adjustable

The recirculation of the detergent is heated, the temperature is selectable.

Simple and intuitive to use, the operator presses the start button and starts a complete washing cycle.



## **Final results**







## **Final results**







### BEFORE





### Optional