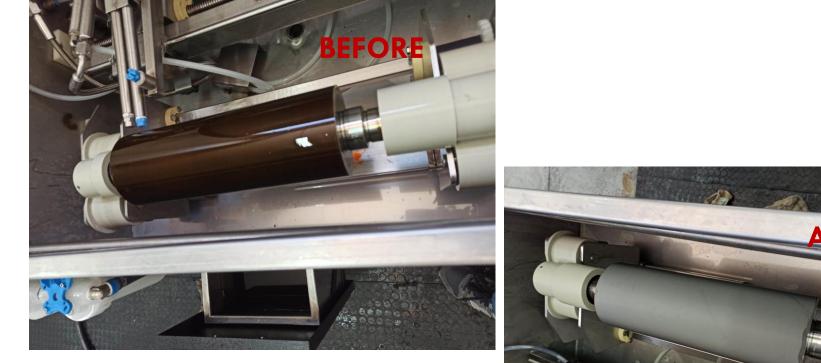

le with any detergent**



#### Detergent for washing anilox stained with ink

- ✓ Water
- ÚV VU
- ✓ Solvent

#### **Anilox cleaner Basic 800**



#### Anilox cleaner Basic 1200 - 1700





### **Built-in water recycler optional**





The machine can be equipped with a water filtration system that recirculates through a pump. The system allows you to extend the life cycle of the water, avoiding waste, with a limited use.





# PLC easy electronic



#### This electronics is very simple for the operator, managed by a PLC with 3 automated programs

#### The forward speed is adjustable

The recirculation of the detergent is heated, the temperature is selectable.

Simple and intuitive to use, the operator presses the start button and starts a complete washing cycle.



## **Final results**







## **Final results**







### BEFORE





### Optional