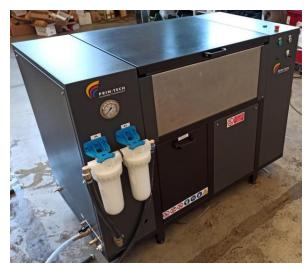

#### Anilox, single or double, high pressure cleaning.

This machine has been designed to wash Sleeves and cylinders for narrow web.

- Structure made of painted steel, with height-adjustable level feet.
- Detergent incorporated tank, capacity 40 Lt, with manual emptying system
- 3 automatic washing programs
- Possibility of adjusting the speed of the trolley

#### **Anilox cleaner Basic 800**

#### Anilox cleaner Basic 1200 - 1700