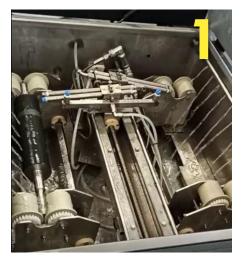

# The cleaning process takes place in the following steps

- Detergent cleaning
- Detergent discharge
- High pression rinsing
- Drying

The quick and gentle cleaning process leaves the anilox completely clean and ready for immediate use without causing any wear or breakage to the anilox. This system is also effective for high-line anilox.

#### Anilox, single or double, high pressure cleaning.

This machine has been designed to wash Sleeves and cylinders for narrow web.

- Structure made of painted steel, with height-adjustable level feet.
- Detergent incorporated tank, capacity 40 Lt, with manual emptying system
- 3 automatic washing programs
- Possibility of adjusting the speed of the trolley