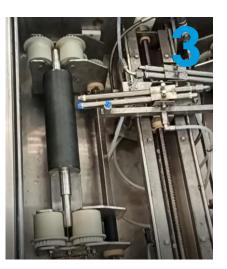

# The cleaning process takes place in the following steps

- Detergent cleaning
- Detergent discharge
- High pression rinsing
- Drying

The quick and gentle cleaning process leaves the anilox completely clean and ready for immediate use without causing any wear or breakage to the anilox. This system is also effective for high-line anilox.

#### Anilox, single or double, high pressure cleaning.

This machine has been designed to wash Sleeves and cylinders for narrow web.

- Structure made of painted steel, with height-adjustable level feet.
- Detergent incorporated tank, capacity 40 Lt, with manual emptying system
- 3 automatic washing programs
- Possibility of adjusting the speed of the trolley