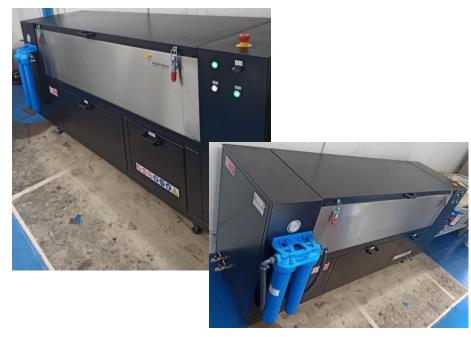

#### **Anilox cleaner Basic 800**

#### Anilox cleaner Basic 1200 - 1700

### **Built-in water recycler optional**

The machine can be equipped with a water filtration system that recirculates through a pump. The system allows you to extend the life cycle of the water, avoiding waste, with a limited use.