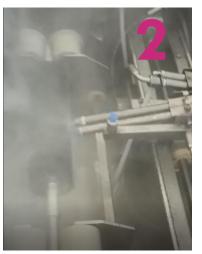

# The cleaning process takes place in the following steps

- Detergent cleaning
- Detergent discharge
- High pression rinsing
- Drying

The quick and gentle cleaning process leaves the anilox completely clean and ready for immediate use without causing any wear or breakage to the anilox. This system is also effective for high-line anilox.

### **NEW ANILOX CLEANER BASIC 800**

Single or double wash high pressure anilox cleaner

FIRST STEP DETERGENT

SECOND STEP HIGH PRESSION WATER

THIRD STEP ANILOX DRYING